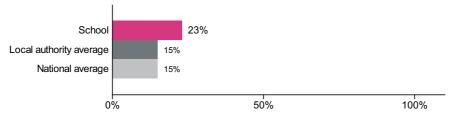

# Percentage achieving greater depth in writing

Number of pupils = 13

Percentage achieving greater depth in writing