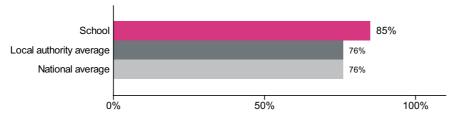

#### Percentage achieving the expected standard or higher in reading

Number of pupils = 13

Percentage achieving the expected standard or higher in reading