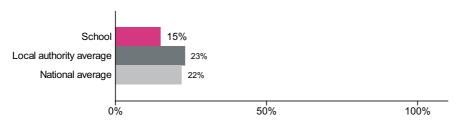

### Percentage achieving greater depth in reading

Number of pupils = 13

Percentage achieving greater depth in reading