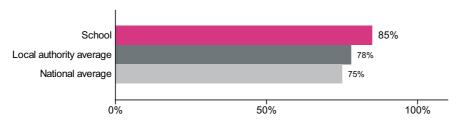

#### Percentage achieving the expected standard or higher in reading

Number of pupils = 13

Percentage achieving the expected standard or higher in reading