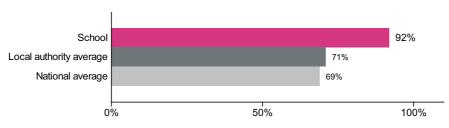

## Percentage achieving the expected standard or higher in writing

Number of pupils = 13

Percentage achieving the expected standard or higher in writing