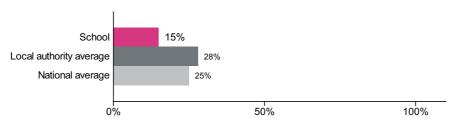

### Percentage achieving greater depth in reading

Number of pupils = 13

Percentage achieving greater depth in reading