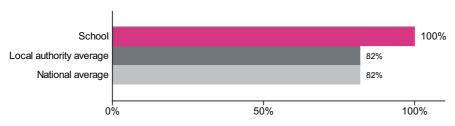

### Percentage achieving the expected standard in phonics

Number of pupils = 20

Percentage achieving the expected standard in year 1