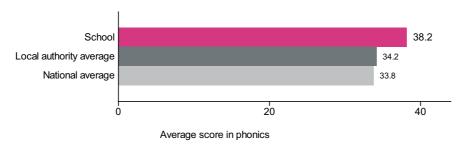

### Ickford School (URN: 142847)

This is a new academy which opened on 1 June 2016. Go to <a href="Lickford Combined School">Lickford Combined School</a> for the previous record.

#### Phonics year 1 screening check

This is provisional data for 2018/19. CLA data is not currently available, therefore we are not currently publishing breakdowns of data such as disadvantaged which appeared previously. This information will be included in a later release.

### Percentage achieving the expected standard in phonics

Number of pupils = 20



Percentage achieving the expected standard in year 1

#### Phonics average score

Number of pupils = 20



# Attainment in phonics by mark

Number of pupils = 20



# Attainment in phonics by %

Number of pupils = 20