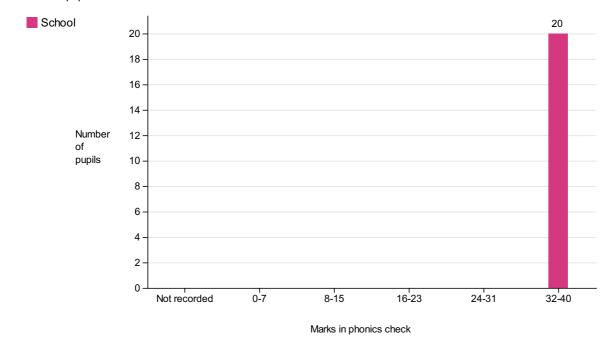

### Ickford School (URN: 142847)

This is a new academy which opened on 1 June 2016. Go to <a href="Lickford Combined School">Lickford Combined School</a> for the previous record.

#### Phonics year 1 screening check

This is provisional data for 2018/19. CLA data is not currently available, therefore we are not currently publishing breakdowns of data such as disadvantaged which appeared previously. This information will be included in a later release.

### Percentage achieving the expected standard in phonics

Number of pupils = 20



Percentage achieving the expected standard in year 1

#### Phonics average score

Number of pupils = 20



# Attainment in phonics by mark

Number of pupils = 20



# Attainment in phonics by %

Number of pupils = 20