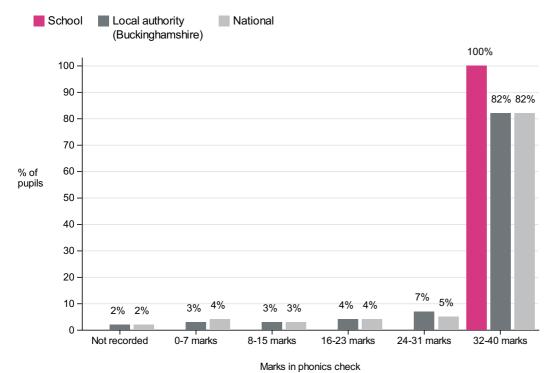

### Ickford School (URN: 142847)

This is a new academy which opened on 1 June 2016. Go to <a href="Lickford Combined School">Lickford Combined School</a> for the previous record.

#### Phonics year 1 screening check

This is provisional data for 2018/19. CLA data is not currently available, therefore we are not currently publishing breakdowns of data such as disadvantaged which appeared previously. This information will be included in a later release.

### Percentage achieving the expected standard in phonics

Number of pupils = 20



Percentage achieving the expected standard in year 1

#### Phonics average score

Number of pupils = 20



# Attainment in phonics by mark

Number of pupils = 20



# Attainment in phonics by %

Number of pupils = 20